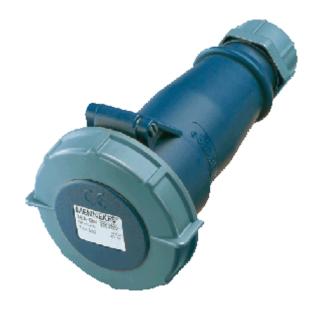

## Connector AM-TOP® - Part no. 540

- screw terminals

- single part body
  cable gland and sealing
  strain relief and protection against kinking

IP 67 Protection type Ampere 16A Poles Зр Voltage 230V Hertz 50-60 Hz Earth position 6h Contact standard Connection technology Screw terminals