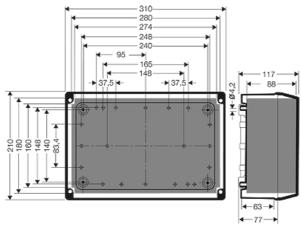

| Degree of protection:   | IP 55 (ESM)                                |
|-------------------------|--------------------------------------------|
| Degree of protection:   | (refer to index cable entry systems) IP 65 |
| Material:               | PS polystyrene thermoplastic               |
| mounting width          | 280 mm                                     |
| mounting height         | 180 mm                                     |
| max. installation depth | 88 mm                                      |
| width                   | 210 mm                                     |
| height:                 | 310 mm                                     |
| depth                   | 117 mm                                     |
| Weight                  | 1,313 kg                                   |

#### **Drawings**

<del>--</del>117-210-

Dimension drawing