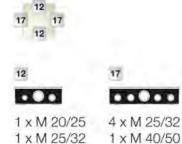

### Cable junction boxes for normal environment and protected outdoor

Detail mass

1 x M 40/50

box walls

Operating and ambient conditions

| Application area                                          | Suitable for indoor installation and outdoor installation, protected against weather influences according to DIN VDE 0100 Part 737                                                                                                                                            |
|-----------------------------------------------------------|-------------------------------------------------------------------------------------------------------------------------------------------------------------------------------------------------------------------------------------------------------------------------------|
| Resistant to occasional cleaning procedures (direct jet)  | Resistant to occasional cleaning procedures (direct jet) with high-pressure cleaner without additives, water pressure: max. 100 bar, water temperature: max. 80° C, distance => 0,15 m, in accordance with the requirements IP 69K, enclosure and cable glands at least IP 65 |
| Ambient temperature                                       | Maximum value + 40° C<br>Minimum value - 25° C                                                                                                                                                                                                                                |
| Fire protection in the event of internal faults           | Demands placed on electrical devices from standards and laws Minimum requirements - Glow wire test in accordance with IEC 60 695-2-11: - 650°C for boxes and cable glands - 850°C for parts of insulating material necessary to retain current carrying parts in position     |
| Fire protection in the event of specific risks or hazards | Demands placed on electrical devices from standards and laws Minimum requirements - Glow wire test in accordance with IEC 60 695-2-11: - 650°C for boxes and cable glands - 850°C for parts of insulating material necessary to retain current carrying parts in position     |
| Burning behaviour                                         | Glow wire test IEC 60 695-2-11: 750° C<br>UL Subject 94: V-2                                                                                                                                                                                                                  |