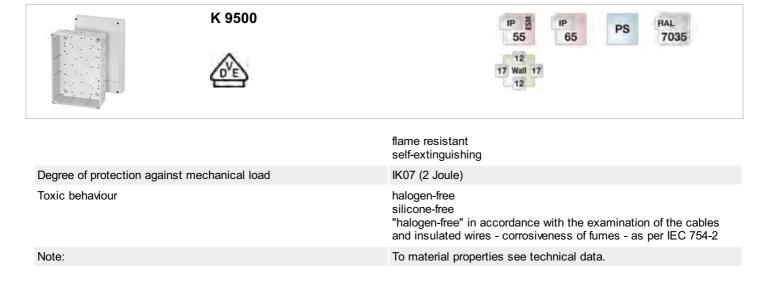

# Cable junction boxes for normal environment and protected outdoor

- without terminals
- cable entry via knockouts, order AKM/ASM separately (refer to index cable entry systems) for normal environment and protected outdoor  $\frac{1}{2}$
- colour: grey, RAL 7035

| Degree of protection:   | IP 55 (ESM)                                |
|-------------------------|--------------------------------------------|
| Degree of protection:   | (refer to index cable entry systems) IP 65 |
| Material:               | PS polystyrene thermoplastic               |
| mounting width          | 280 mm                                     |
| mounting height         | 180 mm                                     |
| max. installation depth | 88 mm                                      |
| width                   | 210 mm                                     |
| height:                 | 310 mm                                     |
| depth                   | 117 mm                                     |
| Weight                  | 1,313 kg                                   |