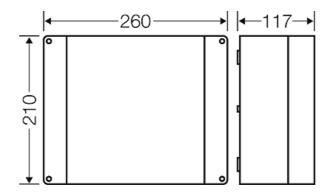

| Degree of protection:   | IP 55 (ESM)                                |
|-------------------------|--------------------------------------------|
| Degree of protection:   | (refer to index cable entry systems) IP 65 |
| Material:               | PS polystyrene thermoplastic               |
| mounting width          | 240 mm                                     |
| mounting height         | 177 mm                                     |
| max. installation depth | 88 mm                                      |
| width                   | 210 mm                                     |
| height:                 | 260 mm                                     |
| depth                   | 117 mm                                     |
| Weight                  | 0,937 kg                                   |

#### **Drawings**

Dimension drawing

Detail mass