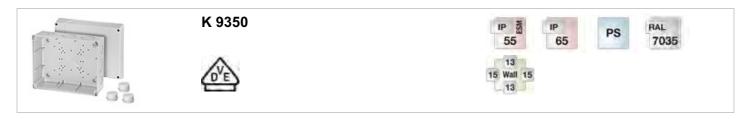

## Cable junction boxes for normal environment and protected outdoor

- without terminals
- included cable entry: 3 ESM 40, sealing range Ø 17-30 mm for normal environment and protected outdoor
- colour: grey, RAL 7035

| Degree of protection:   | IP 55 (ESM)                                |
|-------------------------|--------------------------------------------|
| Degree of protection:   | (refer to index cable entry systems) IP 65 |
| Material:               | PS polystyrene thermoplastic               |
| mounting width          | 240 mm                                     |
| mounting height         | 177 mm                                     |
| max. installation depth | 88 mm                                      |
| width                   | 210 mm                                     |
| height:                 | 260 mm                                     |
| depth                   | 117 mm                                     |
| Weight                  | 0,937 kg                                   |