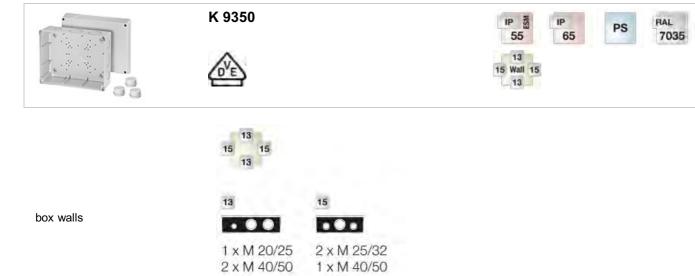

## Cable junction boxes for normal environment and protected outdoor

- without terminals
- included cable entry: 3 ESM 40, sealing range Ø 17-30 mm for normal environment and protected outdoor
- colour: grey, RAL 7035

| Degree of protection:   | IP 55 (ESM)                                |
|-------------------------|--------------------------------------------|
| Degree of protection:   | (refer to index cable entry systems) IP 65 |
| Material:               | PS polystyrene thermoplastic               |
| mounting width          | 240 mm                                     |
| mounting height         | 177 mm                                     |
| max. installation depth | 88 mm                                      |
| width                   | 210 mm                                     |
| height:                 | 260 mm                                     |
| depth                   | 117 mm                                     |
| Weight                  | 0,937 kg                                   |