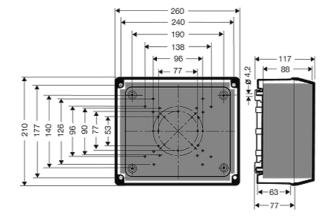

| Degree of protection:   | IP 55 (ESM)                                |
|-------------------------|--------------------------------------------|
| Degree of protection:   | (refer to index cable entry systems) IP 65 |
| Material:               | PS polystyrene thermoplastic               |
| mounting width          | 240 mm                                     |
| mounting height         | 177 mm                                     |
| max. installation depth | 88 mm                                      |
| width                   | 210 mm                                     |
| height:                 | 260 mm                                     |
| depth                   | 117 mm                                     |
| Weight                  | 0,937 kg                                   |

#### **Drawings**

Dimension drawing

Detail mass