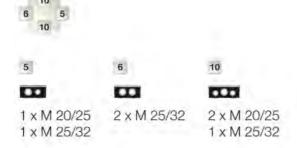

# Cable junction boxes for normal environment and protected outdoor

- without terminals
- included cable entry: 3 ESM 32, sealing range Ø 9-23 mm for normal environment and protected outdoor
- colour: grey, RAL 7035