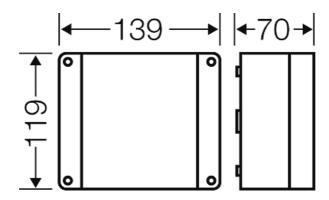

| Degree of protection:   | IP 55 (ESM)                                |
|-------------------------|--------------------------------------------|
| Degree of protection:   | (refer to index cable entry systems) IP 65 |
| Material:               | PS polystyrene thermoplastic               |
| mounting width          | 114 mm                                     |
| mounting height         | 94 mm                                      |
| max. installation depth | 52 mm                                      |
| width                   | 139 mm                                     |
| height:                 | 119 mm                                     |
| depth                   | 70 mm                                      |
| Weight                  | 0,232 kg                                   |

### **Drawings**

Dimension drawing