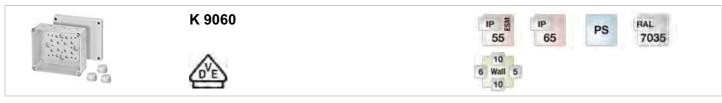

# Cable junction boxes for normal environment and protected outdoor

- without terminals
- included cable entry: 3 ESM 32, sealing range Ø 9-23 mm for normal environment and protected outdoor
- colour: grey, RAL 7035

| Degree of protection:   | IP 55 (ESM)                                |
|-------------------------|--------------------------------------------|
| Degree of protection:   | (refer to index cable entry systems) IP 65 |
| Material:               | PS polystyrene thermoplastic               |
| mounting width          | 114 mm                                     |
| mounting height         | 94 mm                                      |
| max. installation depth | 52 mm                                      |
| width                   | 139 mm                                     |
| height:                 | 119 mm                                     |
| depth                   | 70 mm                                      |
| Weight                  | 0,232 kg                                   |