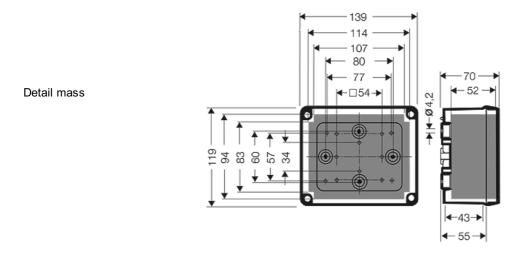

| Degree of protection:   | IP 55 (ESM)                                |
|-------------------------|--------------------------------------------|
| Degree of protection:   | (refer to index cable entry systems) IP 65 |
| Material:               | PS polystyrene thermoplastic               |
| mounting width          | 114 mm                                     |
| mounting height         | 94 mm                                      |
| max. installation depth | 52 mm                                      |
| width                   | 139 mm                                     |
| height:                 | 119 mm                                     |
| depth                   | 70 mm                                      |
| Weight                  | 0,232 kg                                   |

### **Drawings**

Dimension drawing