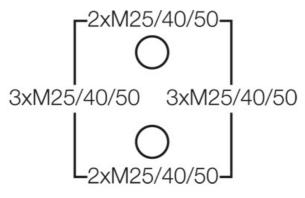

#### **KF 2500 G**

- without terminals
- with two cable entries M 32 from the rear side
- cable entries via knockouts, order AKM separately (see cable entry systems LES)
- "weatherproof" resistant to weather influences (UV due to solar radiation, protected against rainwater, temperature resistant, impact resistant, etc.)
- saltwater-proof
- "offshore applications"
- lid fasteners sealable without accessories
- External brackets for wall fixing included
- Colour: grey, RAL 7035

#### **KF 2500 G**

Detail mass

Box walls