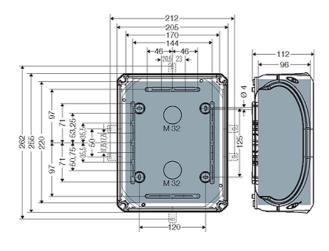

| material                | PC-GFS (polycarbonate)                                                                                                                                               |
|-------------------------|----------------------------------------------------------------------------------------------------------------------------------------------------------------------|
| degree of protection:   | IP 66 / IP 67 / IP 69 IP 67, temporary submersion up to 1 meter, max. 15 minutes IP 69, water pressure max. 100 bar, water temperature max. 80 °C, distance ≥ 0.15 m |
| mounting width          | 220 mm                                                                                                                                                               |
| mounting height         | 170 mm                                                                                                                                                               |
| max. installation depth | 96 mm                                                                                                                                                                |
| width                   | 255 mm                                                                                                                                                               |
| height                  | 205 mm                                                                                                                                                               |
| depth                   | 112 mm                                                                                                                                                               |
| weight                  | 0,646 kg                                                                                                                                                             |
| in accordance with      | IEC 60670-22                                                                                                                                                         |
| in accordance with      | DNV GL - Certificate No: TAE00000EE<br>Russian Maritime Register of Shipping, technical documentation is<br>approved by the letter No. 250-A-1180-108795             |

#### **Drawings**

Dimension drawing

#### **KF 2500 G**

Detail mass

Box walls