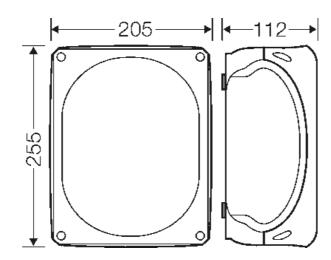

#### **Drawings**

Dimension drawing

#### **KF 2500 G**

Detail mass

Box walls