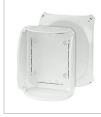

#### **KF 2500 G**

- without terminals
- with two cable entries M 32 from the rear side
- cable entries via knockouts, order AKM separately (see cable entry systems LES)
- "weatherproof" resistant to weather influences (UV due to solar radiation, protected against rainwater, temperature resistant, impact resistant, etc.)
- saltwater-proof
- "offshore applications"
- lid fasteners sealable without accessories
- External brackets for wall fixing included
- Colour: grey, RAL 7035

| material                | PC-GFS (polycarbonate)                                                                                                                                               |
|-------------------------|----------------------------------------------------------------------------------------------------------------------------------------------------------------------|
| degree of protection:   | IP 66 / IP 67 / IP 69 IP 67, temporary submersion up to 1 meter, max. 15 minutes IP 69, water pressure max. 100 bar, water temperature max. 80 °C, distance ≥ 0.15 m |
| mounting width          | 220 mm                                                                                                                                                               |
| mounting height         | 170 mm                                                                                                                                                               |
| max. installation depth | 96 mm                                                                                                                                                                |
| width                   | 255 mm                                                                                                                                                               |
| height                  | 205 mm                                                                                                                                                               |
| depth                   | 112 mm                                                                                                                                                               |
| weight                  | 0,646 kg                                                                                                                                                             |
| in accordance with      | IEC 60670-22                                                                                                                                                         |
| in accordance with      | DNV GL - Certificate No: TAE00000EE<br>Russian Maritime Register of Shipping, technical documentation is<br>approved by the letter No. 250-A-1180-108795             |